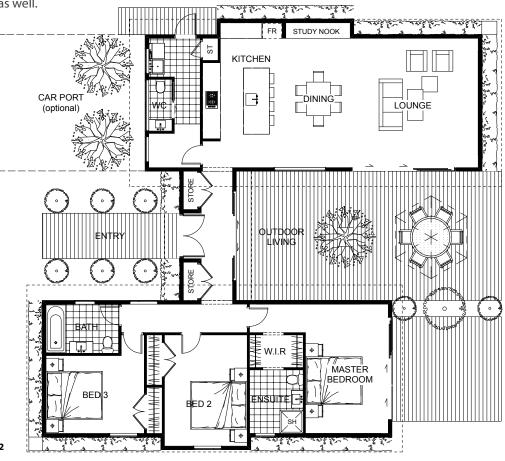

## Marco

With a perfect dose of surroundings presented in the house from the large floor to ceiling windows framing and reflecting the landscape, this home reinforces its surroundings, giving off the feeling that it is a natural progression of the landscape. It celebrates an open living area with kitchen, dining room, living room and study nook all blended into one without any walls or fixtures. Featuring a carport, large wooden deck, one master and two bedrooms, it shows that it is not only a work of art but

a functional piece as well.

Floor Area: 179m<sup>2</sup>

🔓 0-2 ឤ 3

16.1m

**Contact Dave McLeod** 

m: 0274 342 857 e: d.jmcleod@xtra.co.nz