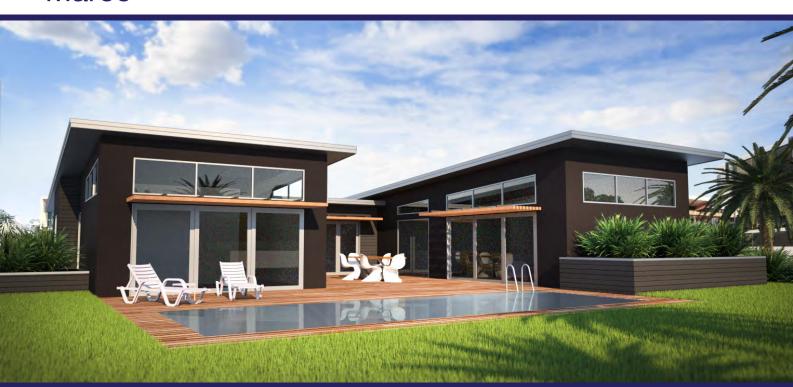

## Marco

With a perfect dose of surroundings presented in the house from the large floor to ceiling windows framing and reflecting the landscape, this home reinforces its surroundings, giving off the feeling that it is a natural progression of the landscape. It celebrates an open living area with kitchen, dining room, living room and study nook all blended into one without any walls or fixtures. Featuring a carport, large wooden deck, one master and two bedrooms, it shows that it is not only a work of art but

a functional piece as well.

Floor Area: 179m<sup>2</sup>

🔓 0-2 ឤ 3

16.1m

**Contact Dave McLeod** 

m: 0274 342 857 e: d.jmcleod@xtra.co.nz