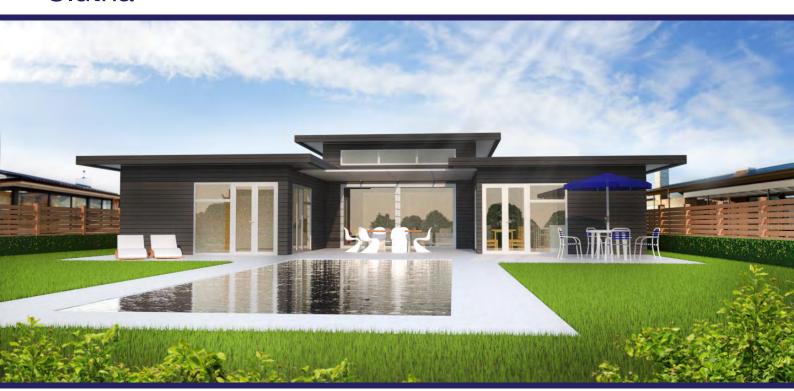

## Clutha

Bathed in sunlight through floor to ceiling generous windows, this elegant design combines space, line and light to create a place where art meets functionality. With its spacious living room, dining room, kitchen, one master and two bedrooms, media room and study nook, it has everything one can wish for. Entertaining in the living area, looking for some alone time in the study nook, or catching the sun on the spacious decking one feels spoiled for choice that this modern house has to offer.