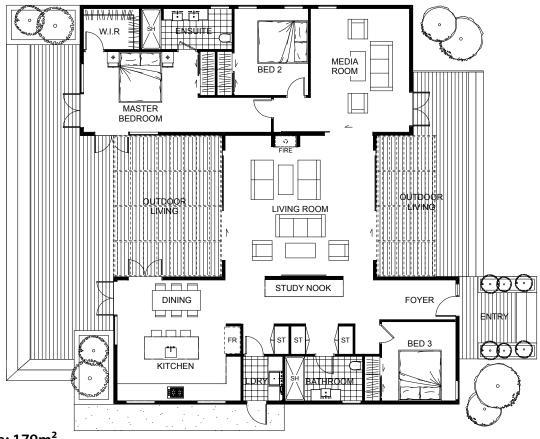

## Clutha

Bathed in sunlight through floor to ceiling generous windows, this elegant design combines space, line and light to create a place where art meets functionality. With its spacious living room, dining room, kitchen, one master and two bedrooms, media room and study nook, it has everything one can wish for. Entertaining in the living area, looking for some alone time in the study nook, or catching the sun on the spacious decking one feels spoiled for choice that this modern house has to offer.

Floor Area: 179m<sup>2</sup>

**Contact Dave McLeod** 

m: 0274 342 857 e: d.jmcleod@xtra.co.nz